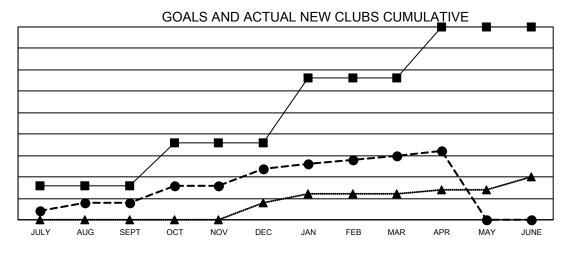

## Multiple District 4

**LOCATION: CALIFORNIA** 

| Clubs         |               |             |               | Members               |                        |                         |                                                    |  |
|---------------|---------------|-------------|---------------|-----------------------|------------------------|-------------------------|----------------------------------------------------|--|
|               | RESULTS FOR   | R 2020-2021 |               | RESULTS FOR 2020-2021 |                        |                         |                                                    |  |
| QUARTER       | NEW CLUB GOAL | NEW CLUBS   | DROPPED CLUBS | QUARTER MEME          | BER GROWTH NET<br>GOAL | MEMBER GROWTH<br>ACTUAL | DROPPED<br>MEMBERS ACTUAL<br>(including transfers) |  |
| JULY/AUG/SEPT | 8             | 4           | 6             | JULY/AUG/SEPT         | 287                    | 682                     | 821                                                |  |
| OCT/NOV/DEC   | 10            | 8           | 2             | OCT/NOV/DEC           | 487                    | 684                     | 773                                                |  |
| JAN/FEB/MAR   | 15            | 3           | 22            | JAN/FEB/MAR           | 583                    | 415                     | 667                                                |  |
| APR/MAY/JUNE  | 12            | 1           | 2             | APR/MAY/JUNE          | 460                    | 162                     | 136                                                |  |

- CURRENT YEAR GOALS FOR NEW CLUBS

- CURRENT YEAR ACTUAL NEW CLUBS

- ▲ - LAST YEAR ACTUAL NEW CLUBS