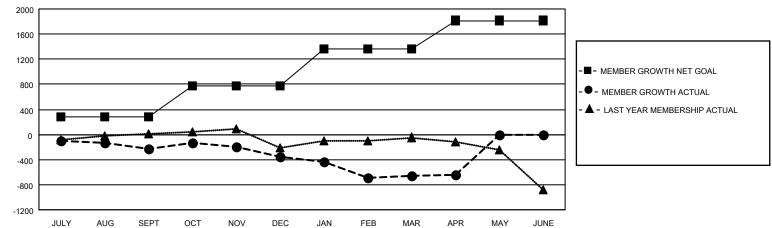

## Multiple District 4

**LOCATION: CALIFORNIA** 

| Clubs         |               |             |               | Members               |                        |                         |                                                    |  |
|---------------|---------------|-------------|---------------|-----------------------|------------------------|-------------------------|----------------------------------------------------|--|
|               | RESULTS FOR   | R 2020-2021 |               | RESULTS FOR 2020-2021 |                        |                         |                                                    |  |
| QUARTER       | NEW CLUB GOAL | NEW CLUBS   | DROPPED CLUBS | QUARTER MEME          | BER GROWTH NET<br>GOAL | MEMBER GROWTH<br>ACTUAL | DROPPED<br>MEMBERS ACTUAL<br>(including transfers) |  |
| JULY/AUG/SEPT | 8             | 4           | 6             | JULY/AUG/SEPT         | 287                    | 682                     | 821                                                |  |
| OCT/NOV/DEC   | 10            | 8           | 2             | OCT/NOV/DEC           | 487                    | 684                     | 773                                                |  |
| JAN/FEB/MAR   | 15            | 3           | 22            | JAN/FEB/MAR           | 583                    | 415                     | 667                                                |  |
| APR/MAY/JUNE  | 12            | 1           | 2             | APR/MAY/JUNE          | 460                    | 162                     | 136                                                |  |

## GOALS AND ACTUAL MEMBERS CUMULATIVE

| DROPPED CLUBS: 32              |       | 327 CLUBS OF 724 ADDED 1 OR MORE | GENDER DISTRIBUTION        |                 |       |
|--------------------------------|-------|----------------------------------|----------------------------|-----------------|-------|
|                                |       | NEW MEMBERS                      | MALE                       | 10,781 (60.26%) |       |
|                                |       |                                  | FEMALE                     | 7,110 (39.74%)  |       |
| DROPPED MEMBERS                |       |                                  |                            |                 |       |
| DECEASED                       | 230   | CLICK HERE FOR CUMULATIVE        | TOTAL FAMILY UNIT MEMBERS  |                 | 3,381 |
| CLUB CANCELLED 302 OTHER 1,863 |       | MEMBERSHIP DATA                  | FAMILY MEMBERS PAYING HALF |                 | 1,772 |
|                                |       |                                  |                            |                 |       |
| TOTAL                          | 2,395 |                                  | 000                        |                 |       |